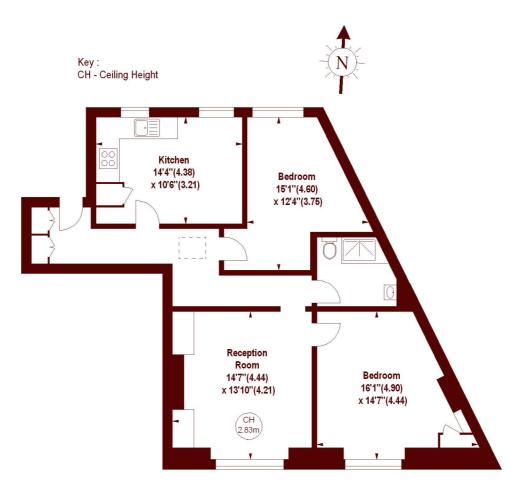

#### APPROX. GROSS INTERNAL FLOOR AREA 889 SQFT / 82.59 SQM

#### SECOND FLOOR

The floor plan is not to scale and measurements and areas shown are approximate and therefore should be used for illustrative purposes only. The plan has been prepared in accordance with the RICS code of Measuring Practice and whilst we have confidence in the information produced, it must not be relied on. If there is any aspect of particular importance, you should carry out or commission your own inspection of the property.