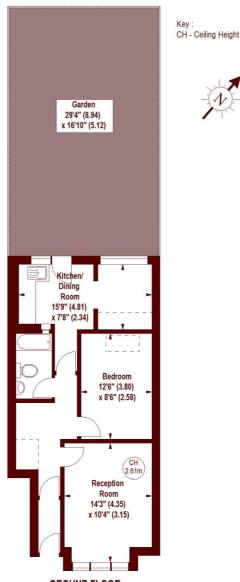

## Franklyn Road, NW10

APPROX. GROSS INTERNAL FLOOR AREA 525 SQFT / 48.77 SQM

**GROUND FLOOR** 

The floor plan is not to scale and measurements and areas shown are approximate and therefore should be used for illustrative purposes only. The plan has been prepared in accordance with the RICS code of Measuring Practice and whilst we have confidence in the information produced, it must not be relied on. If there is any aspect of particular importance, you should carry out or commission your own inspection of the property. Copyright of FeaturePRO.