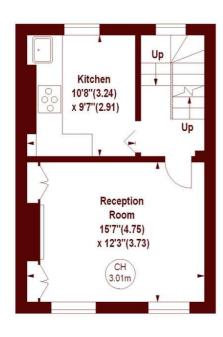

#### APPROX. GROSS INTERNAL FLOOR AREA 756 SQFT / 70.23 SQM

Key: CH - Ceiling Height

#### **FIRST FLOOR**