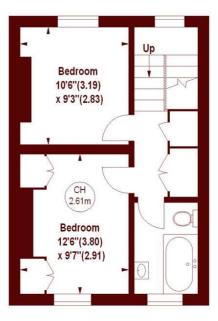

#### APPROX. GROSS INTERNAL FLOOR AREA 756 SQFT / 70.23 SQM

Key: CH - Ceiling Height

#### SECOND FLOOR

The floor plan is not to scale and measurements and areas shown are approximate and therefore should be used for illustrative purposes only. The plan has been prepared in accordance with the RICS code of Measuring Practice and whilst we have confidence in the information produced, it must not be relied on.