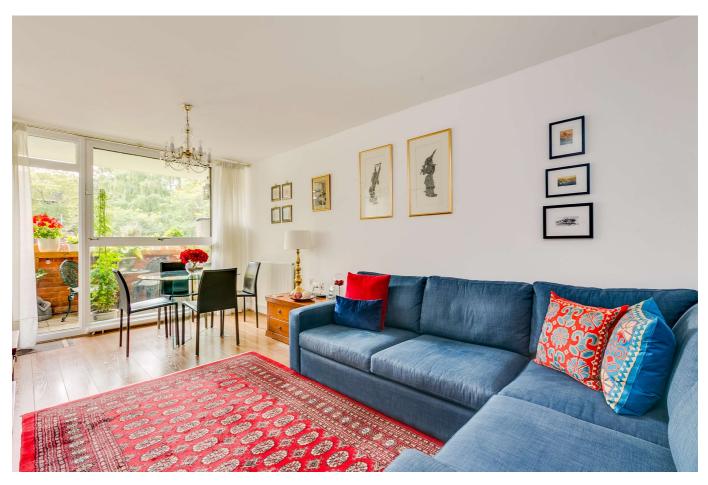

# Sold £555,000 (£796/sqft)

March 2020

- Two double bedrooms
- Secure gated development
- Close to the tube
- Balcony

An immaculately presented and perfectly proportioned two double bedroom maisonette set in a secure gated modern development.

## Henry Wise House, SW1V

APPROX. GROSS INTERNAL FLOOR AREA 697 SQFT / 64.75 SQM (Including Storage)

Balcony Kitchen Reception Room 17'11" (5.46) x 16'5" (5.00)