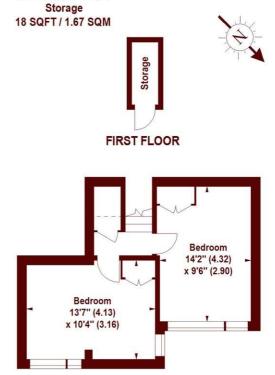

## Henry Wise House, SW1V

APPROX. GROSS INTERNAL FLOOR AREA 697 SQFT / 64.75 SQM (Including Storage)

Balcony Kitchen Reception Room 17'11" (5.46) x 16'5" (5.00)

#### FIRST FLOOR

#### SECOND FLOOR

The floor plan is not to scale and measurements and areas shown are approximate and therefore should be used for illustrative purposes only. The plan has been prepared in accordance with the RICS code of Measuring Practice and whilst we have confidence in the information produced, it must not be relied on. If there is any aspect of particular importance, you should carry out or commission your own inspection of the property. Copyright of FeaturePRO.