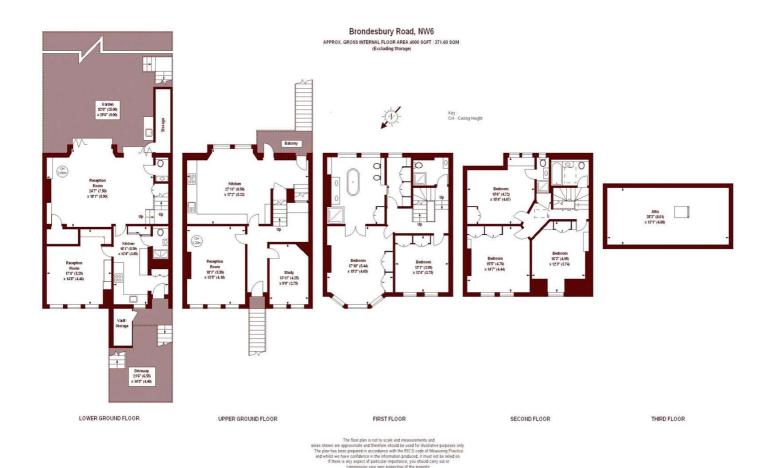

## Brondesbury Road, NW6

£3,950,000 Freehold

- Substantial double-fronted property
- South facing private garden
- Off-street parking
- Annex

A rare opportunity to acquire an imposing, double fronted freehold property with off-street parking, ideally positioned moments from Queen's Park.