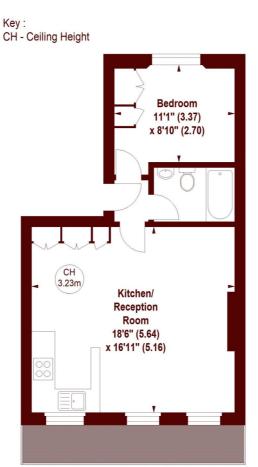

### York Street, W1U

#### APPROX, GROSS INTERNAL FLOOR AREA 474 SQFT / 44.03 SQM

### **FIRST FLOOR**

The floor plan is not to scale and measurements and areas shown are approximate and therefore should be used for illustrative purposes only. The plan has been prepared in accordance with the RICS code of Measuring Practice and whilst we have confidence in the information produced, it must not be relied on.