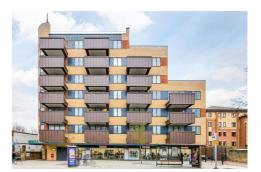

## Electric House, NW2 Sold £535,000 (£665 psf.)

Exchange date: December 2019

- Large Balcony
- Ample storage

- Secure block
- Great location

A spacious two double bedroom flat situated in a well maintained and secure block with large balcony.