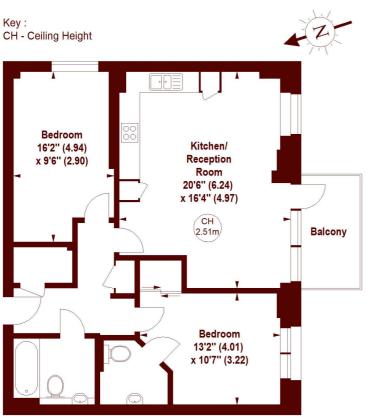

## Electric House, NW2 APPROX. GROSS INTERNAL FLOOR AREA 805 SQFT / 74.78 SQM

The floor plan is not to scale and measurements and areas shown are approximate and therefore should be used for illustrative purposes only. The plan has been prepared in accordance with the RICS code of Measuring Practice and whilst we have confidence in the information produced, it must not be relied on. If there is any aspect of particular importance, you should carry out or commission your own inspection of the property. Copyright of FeaturePRO.