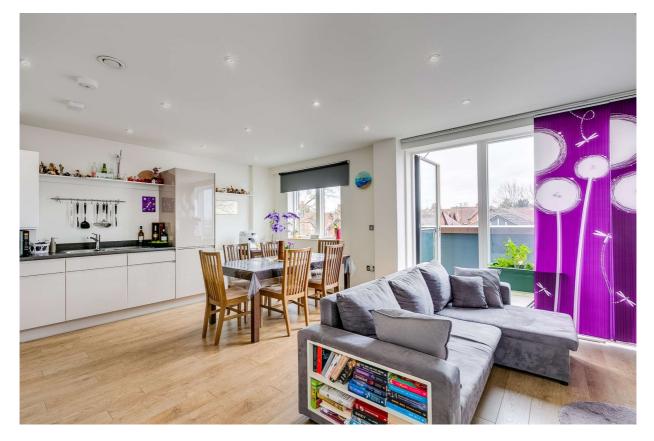

## Electric House, NW2 Sold £535,000 (£665 psf.)

Exchange date: December 2019

- Large Balcony
- Ample storage

- Secure block
- Great location

A spacious two double bedroom flat situated in a well maintained and secure block with large balcony.