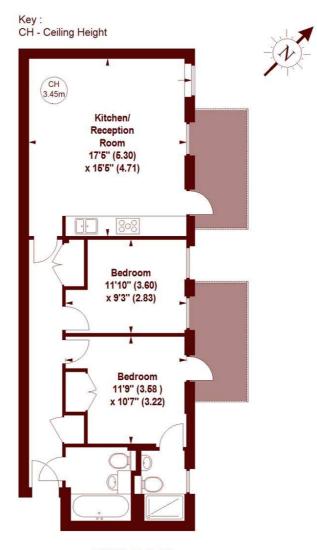

### Blueprint Apartments, SW12

APPROX. GROSS INTERNAL FLOOR AREA 683 SQFT / 63.48 SQM

#### THIRD FLOOR

The floor plan is not to scale and measurements and areas shown are approximate and therefore should be used for illustrative purposes only. The plan has been prepared in accordance with the RICS code of Measuring Practice and whilst we have confidence in the information produced, it must not be relied on. If there is any aspect of particular importance, you should carry out or commission your own inspection of the property. Copyright of FeaturePRO.