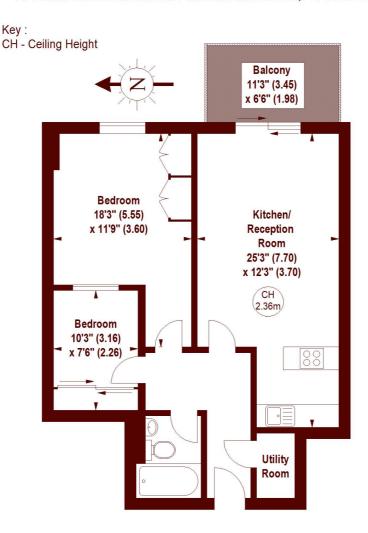

## **Qube Court, SW12**

#### APPROX. GROSS INTERNAL FLOOR AREA 690 SQFT / 64.10 SQM

### **FIRST FLOOR**

The floor plan is not to scale and measurements and areas shown are approximate and therefore should be used for illustrative purposes only. The plan has been prepared in accordance with the RICS code of Measuring Practice and whilst we have confidence in the information produced, it must not be relied on. If there is any aspect of particular importance, you should carry out or commission your own inspection of the property.

Copyright of FeaturePRO.

All viewings by appointment through our **BALHAM office:** 

T 020 8673 4377

E sales.bal@marshandparsons.co.uk

45 Balham Hill London SW12 9DR Every attempt has been made to ensure accuracy, however all measurements are approximate and for illustrative purpose only. **Not to scale.** 