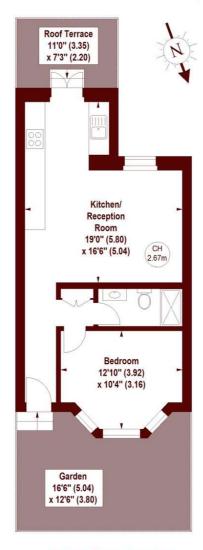

## Fernlea Road, SW12

APPROX. GROSS INTERNAL FLOOR AREA 488 SQFT / 45.34 SQM

## RAISED GROUND FLOOR

The floor plan is not to scale and measurements and areas shown are approximate and therefore should be used for illustrative purposes only. The plan has been prepared in accordance with the RICS code of Measuring Practice and whilst we have confidence in the information produced, it must not be relied on. If there is any aspect of particular importance, you should carry out or commission your own inspection of the property. Copyright of FeaturePRO.