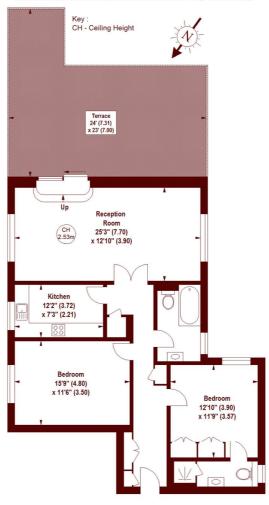

#### **Cameret Court, W11**

APPROX. GROSS INTERNAL FLOOR AREA 1054 SQFT / 97.92 SQM

#### SIXTH FLOOR

The floor plan is not to scale and measurements and areas shown are approximate and therefore should be used for illustrative purposes only. The plan has been prepared in accordance with the RICS code of Measuring Practice and whilst we have confidence in the information produced, it must not be relied on. If there is any aspect of particular importance, you should carry out or commission your own inspection of the property.