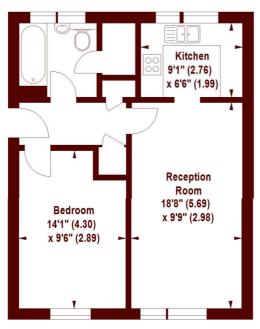

## Oldridge Road, SW12

## APPROX, GROSS INTERNAL FLOOR AREA 505 SQFT / 46.91 SQM

The floor plan is not to scale and measurements and areas shown are approximate and therefore should be used for illustrative purposes only. The plan has been prepared in accordance with the RICS code of Measuring Practice and whilst we have confidence in the information produced, it must not be relied on.