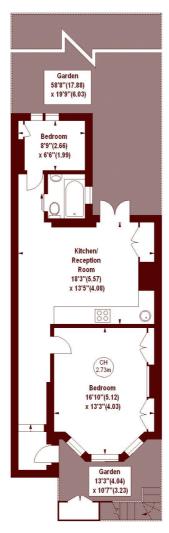

### Victoria Road, NW6

APPROX. GROSS INTERNAL FLOOR AREA 665 SQFT / 61.78 SQM

#### LOWER GROUND FLOOR

The floor plan is not to scale and measurements and areas shown are approximate and therefore should be used for illustrative purposes only. The plan has been prepared in accordance with the RICS code of Measuring Practice and whilst we have confidence in the information produced, it must not be relied on. If there is any aspect of particular importance, you should carry out or commission your own inspection of the property.

Copyright of FeaturePRO.