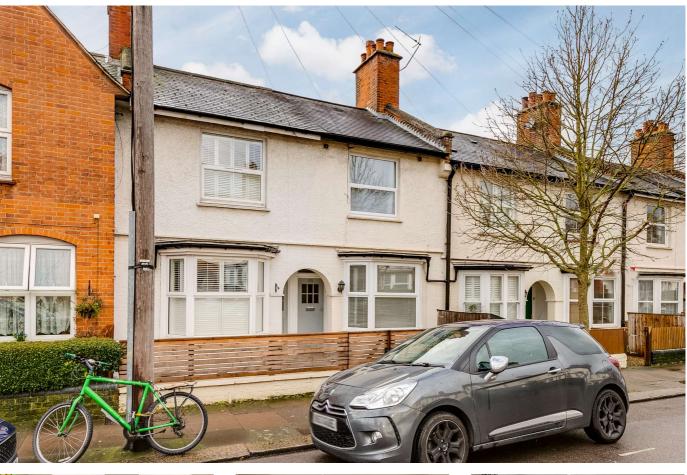

# Derinton Road, SW17 SOLD £585,000 Freehold

## COMPLETION: June 2020

- Freehold
- Two bedrooms

- Fantastic condition
- Popular location

A tastefully presented two-bedroom house, with private south-west facing garden, located in the popular Totterdown conservation area.