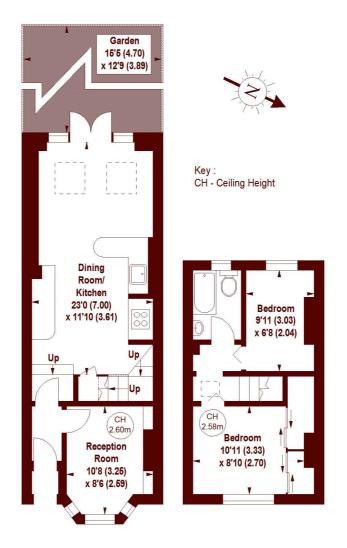

## Derinton Road, SW17 APPROX. GROSS INTERNAL FLOOR AREA 669 SQFT / 62.15 SQM

#### **GROUND FLOOR**

The floor plan is not to scale and measurements and areas shown are approximate and therefore should be used for illustrative purposes only. The plan has been prepared in accordance with the RICS code of Measuring Practice and whilst we have confidence in the information produced, it must not be relied on. If there is any aspect of particular importance, you should carry out or commission your own inspection of the property. Copyright of FeaturePRO.