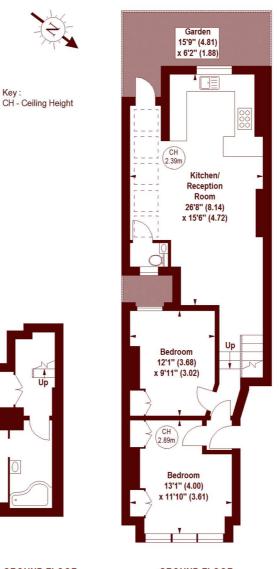

## Fabian Road, SW6

APPROX. GROSS INTERNAL FLOOR AREA 841 SQFT / 78.13 SQM

LOWER GROUND FLOOR

**GROUND FLOOR** 

The floor plan is not to scale and measurements and areas shown are approximate and therefore should be used for illustrative purposes only. The plan has been prepared in accordance with the RICS code of Measuring Practice and whilst we have confidence in the information produced, it must not be relied on. If there is any aspect of particular importance, you should carry out or commission your own inspection of the property. Copyright of FeaturePRO.