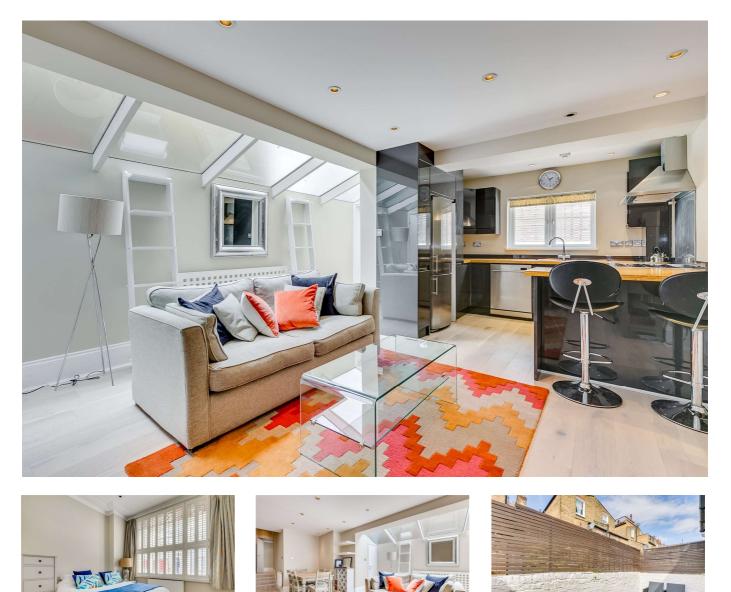

## Fabian Road, SW6

## £725,000 Leasehold

- Two double bedrooms
- Stunning condition

- Private patio
- Close to Fulham Broadway

A beautifully presented two double bedroom apartment with access to a pretty patio garden