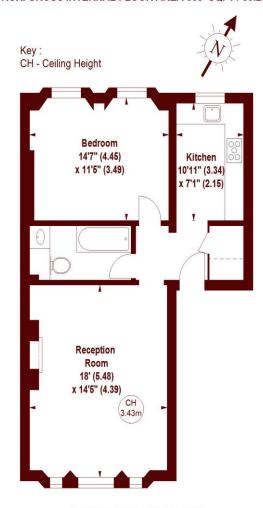

#### APPROX. GROSS INTERNAL FLOOR AREA 638 SQFT / 59.27 SQM

#### RAISED GROUND FLOOR

The floor plan is not to scale and measurements and areas shown are approximate and therefore should be used for illustrative purposes only. The plan has been prepared in accordance with the RICS code of Measuring Practice and whilst we have confidence in the information produced, it must not be relied on. If there is any aspect of particular importance, you should carry out or commission your own inspection of the property. Copyright of FeaturePRO.