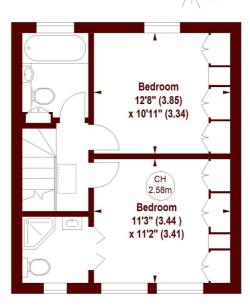

### **Grove Mews, W6**

APPROX. GROSS INTERNAL FLOOR AREA 863 SQFT / 80.17 SQM

Key: CH - Ceiling Height

### **FIRST FLOOR**

The floor plan is not to scale and measurements and areas shown are approximate and therefore should be used for illustrative purposes only. The plan has been prepared in accordance with the RICS code of Measuring Practice and whilst we have confidence in the information produced, it must not be relied on.