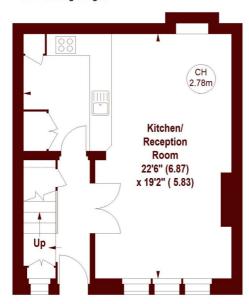

### **Grove Mews, W6**

APPROX. GROSS INTERNAL FLOOR AREA 863 SQFT / 80.17 SQM

Key: CH - Ceiling Height

#### **GROUND FLOOR**

### **FIRST FLOOR**

The floor plan is not to scale and measurements and areas shown are approximate and therefore should be used for illustrative purposes only. The plan has been prepared in accordance with the RICS code of Measuring Practice and whilst we have confidence in the information produced, it must not be relied on.