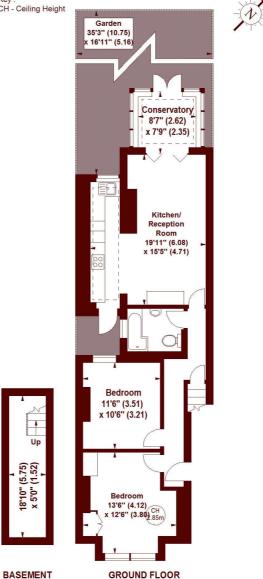

## Honeybrook Road, SW12

APPROX. GROSS INTERNAL FLOOR AREA 869 SQFT / 80.73 SQM

Key : CH - Ceiling Height

(5.75) (1.52)18'10" ( x 5'0" (

The floor plan is not to scale and measurements and areas shown are approximate and therefore should be used for illustrative purposes only. The plan has been prepared in accordance with the RICS code of Measuring Practice and whilst we have confidence in the information produced, it must not be relied on. If there is any aspect of particular importance, you should carry out or commission your own inspection of the property. Copyright of FeaturePRO.