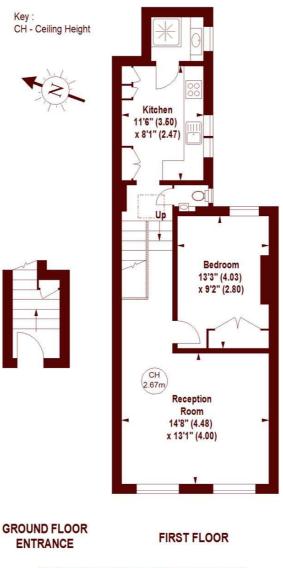

## APPROX. GROSS INTERNAL FLOOR AREA 589 SQFT / 54.72 SQM

The floor plan is not to scale and measurements and areas shown are approximate and therefore should be used for illustrative purposes only. The plan has been prepared in accordance with the RICS code of Measuring Practice and whilst we have confidence in the information produced, it must not be relied on. If there is any aspect of particular importance, you should carry out or commission your own inspection of the property. Copyright of FeaturePRO.