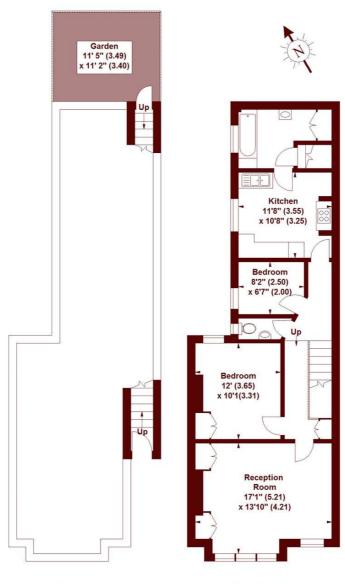

## Hazelbourne Road, SW12

APPROX. GROSS INTERNAL FLOOR AREA 807 SQFT / 74.95 SQM

## **GROUND FLOOR**

## FIRST FLOOR

The floor plan is not to scale and measurements and areas shown are approximate and therefore should be used for illustrative purposes only. The plan has been prepared in accordance with the RICS code of Measuring Practice and whilst we have confidence in the information produced, it must be not be relied on. If there is any aspect of particular importance, you should carry out or commission your own inspection of the property.

Copyright of FeaturePRO.

All viewings by appointment through our **BALHAM office:** 

T 020 8673 4377

E sales.bal@marshandparsons.co.uk

45 Balham Hill London SW12 9DR

marshandparsons.co.uk

Every attempt has been made to ensure accuracy, however all measurements are approximate and for illustrative purpose only. **Not to scale.** 