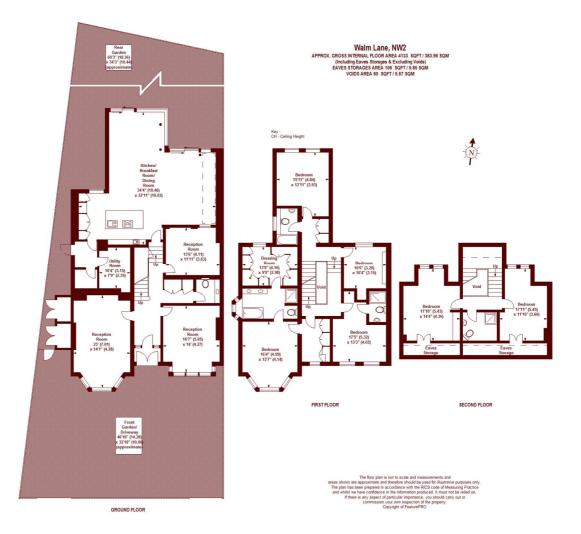

## Walm Lane, NW2 £3,900,000 Freehold

- Exquisite detached double fronted house
- Stunning mature gardens

- Six bedrooms and four reception rooms
- Parking for four cars

This beautiful, rarely to market six bedroom double fronted, detached family home has been fully extended and is in immaculate condition throughout.

This exquisite family home has been tastefully extended and beautifully decorated. Laid out over three floors and offers fantastic living and entertaining space, with outstanding proportions throughout.

The ground floor is made up of two large reception rooms, a snug, and a superb fully extended kitchen dining room, which along with the open plan fourth reception room leads directly onto the garden via spectacular fully retractable glass walls. On the ground floor we also have a guest cloakroom, a pantry and a large utility room. The large, elegant garden offers sizeable patio to create that inside/outside feel and a beautiful lawned area with lots of mature planting.

The first floor has four double bedrooms, one being the master suite which has two large dressing rooms and a luxurious en-suite bathroom. The second floor has two further double bedrooms and a further family bathroom. All bedrooms have recently installed air-conditioning.

This perfectly designed and planned house also benefits from a plethora of storage throughout, a carriage driveway, with parking for four cars, and high ceilings, lots of ornate details whilst still feeling stylish and modern.