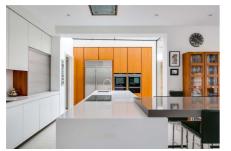

The ground floor is made up of two large reception rooms, a snug, and a superb fully extended kitchen dining room, which along with the open plan fourth reception room leads directly onto the garden via spectacular fully retractable glass walls. On the ground floor we also have a guest cloakroom, a pantry and a large utility room. The large, elegant garden offers sizeable patio to create that inside/outside feel and a beautiful lawned area with lots of mature planting.