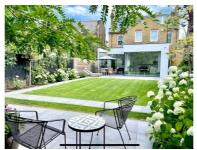

The ground floor is made up of two large reception rooms, a snug, and a superb fully extended kitchen dining room, which along with the open plan fourth reception room leads directly onto the garden via spectacular fully retractable glass walls. On the ground floor we also have a guest cloakroom, a pantry and a large utility room. The large, elegant garden offers sizeable patio to create that inside/outside feel and a beautiful lawned area with lots of mature planting.