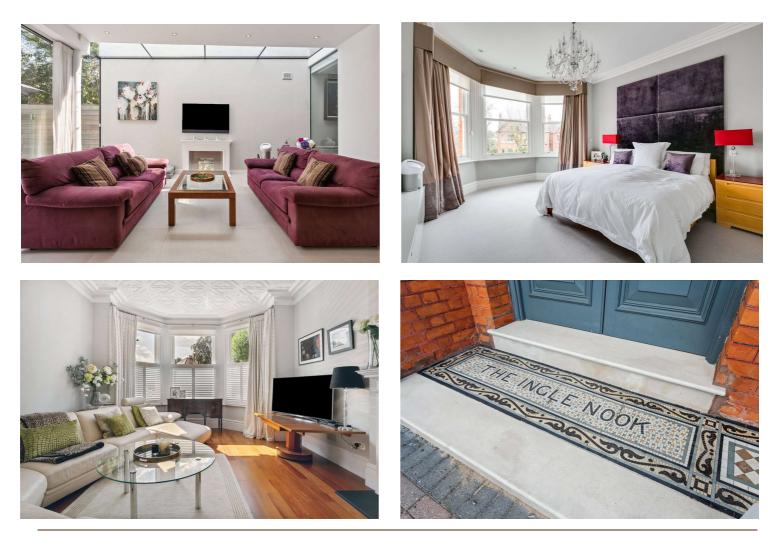

## Walm Lane, NW2 £3,900,000 Freehold

- Exquisite detached double fronted house
- Stunning mature gardens

- Six bedrooms and four reception rooms
- Parking for four cars

This beautiful, rarely to market six bedroom double fronted, detached family home has been fully extended and is in immaculate condition throughout.

This exquisite family home has been tastefully extended and beautifully decorated. Laid out over three floors and offers fantastic living and entertaining space, with outstanding proportions throughout.

The ground floor is made up of two large reception rooms, a snug, and a superb fully extended kitchen dining room, which along with the open plan fourth reception room leads directly onto the garden via spectacular fully retractable glass walls. On the ground floor we also have a guest cloakroom, a pantry and a large utility room. The large, elegant garden offers sizeable patio to create that inside/outside feel and a beautiful lawned area with lots of mature planting.

The first floor has four double bedrooms, one being the master suite which has two large dressing rooms and a luxurious en-suite bathroom. The second floor has two further double bedrooms and a further family bathroom. All bedrooms have recently installed air-conditioning.