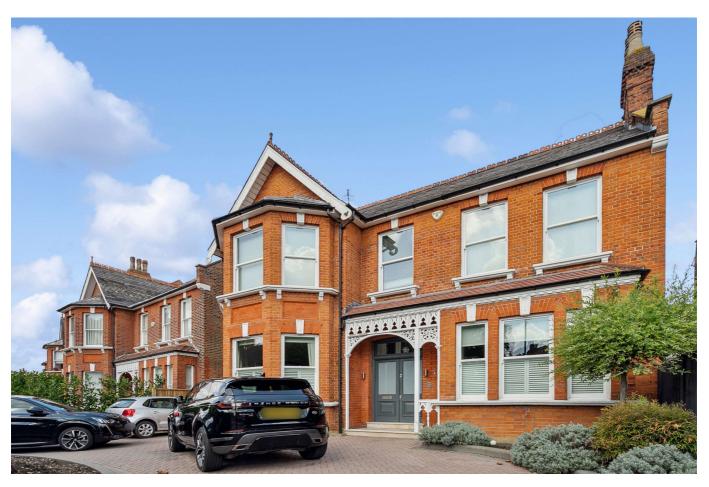

## Walm Lane, NW2 £3,900,000 Freehold

- Exquisite detached double fronted house
- Stunning mature gardens

- Six bedrooms and four reception rooms
- Parking for four cars

This beautiful, rarely to market six bedroom double fronted, detached family home has been fully extended and is in immaculate condition throughout.

This exquisite family home has been tastefully extended and beautifully decorated. Laid out over three floors and offers fantastic living and entertaining space, with outstanding proportions throughout.

This perfectly designed and planned house also benefits from a plethora of storage throughout, a carriage driveway, with parking for four cars, and high ceilings, lots of ornate details whilst still feeling stylish and modern.