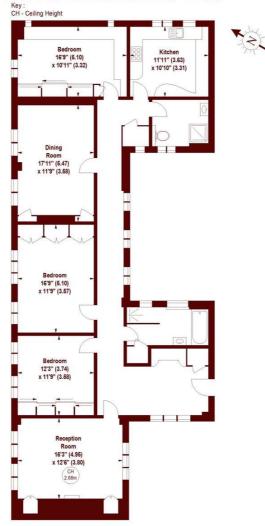

#### Chiltern Court, NW1

APPROX. GROSS INTERNAL FLOOR AREA 1696 SQFT / 157.56 SQM

#### FOURTH FLOOR

The floor plan is not to scale and measurements and areas shown are approximate and therefore should be used for illustrative purposes only. The plan has been prepared in accordance with the RICS code of Measuring Practice and whilst we have confidence in the information produced, it must not be relied on. If there is any aspect of particular importance, you should carry out or commission your own inspection of the property.

Copyright of FeaturePRO.