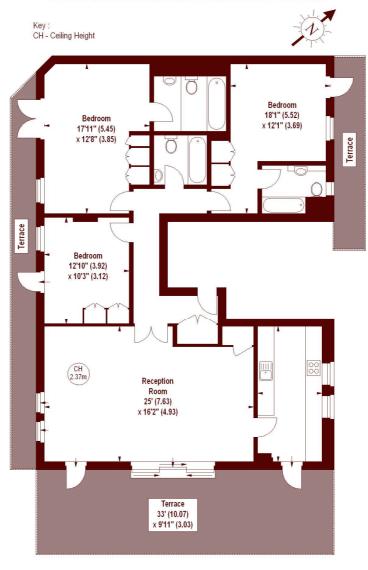

### Charter Court, W1H

APPROX. GROSS INTERNAL FLOOR AREA 1373 SQFT / 127.55 SQM

#### FIFTH FLOOR

The floor plan is not to scale and measurements and areas shown are approximate and therefore should be used for illustrative purposes only. The plan has been prepared in accordance with the RICS code of Measuring Practice and whilst we have confidence in the information produced, it must not be relied on. If there is any aspect of particular importance, you should carry out or commission your own inspection of the property.