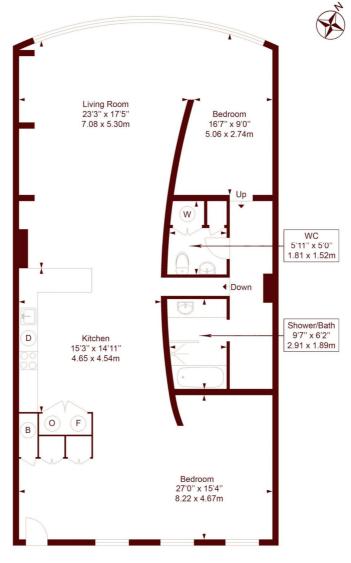

### Matching people and property in London for over 160 years.

Arlington Road

APPROX. GROSS INTERNAL FLOOR AREA: 1499 SQFT/ 139.3 SQM

#### First Floor

Measured in accordance with RICS guidelines. Every attempt is made to ensure accuracy However all measurements are approximate.

The floor plan is illustrative purposes only and is not to scale ELLIE CLAIRE PHOTOGRAPHY LTD www.ellieclairephotography.com