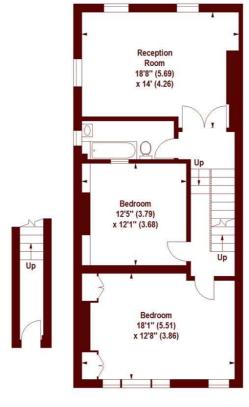

## Cavendish Road, SW12

APPROX. GROSS INTERNAL FLOOR AREA 1218 SQFT / 113.15 SQM

GROUND FLOOR ENTRANCE

### FIRST FLOOR

### SECOND FLOOR

The floor plan is not to scale and measurements and areas shown are approximate and therefore should be used for illustrative purposes only. The plan has been prepared in accordance with the RICS code of Measuring Practice and whilst we have confidence in the information produced, it must not be relied on. If there is any aspect of particular importance, you should carry out or commission your own inspection of the property.