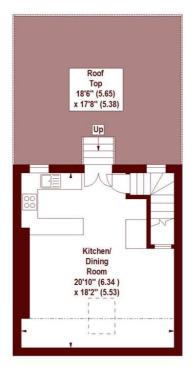

## Cavendish Road, SW12

APPROX. GROSS INTERNAL FLOOR AREA 1218 SQFT / 113.15 SQM

GROUND FLOOR ENTRANCE

### SECOND FLOOR

The floor plan is not to scale and measurements and areas shown are approximate and therefore should be used for illustrative purposes only. The plan has been prepared in accordance with the RICS code of Measuring Practice and whilst we have confidence in the information produced, it must not be relied on. If there is any aspect of particular importance, you should carry out or commission your own inspection of the property.