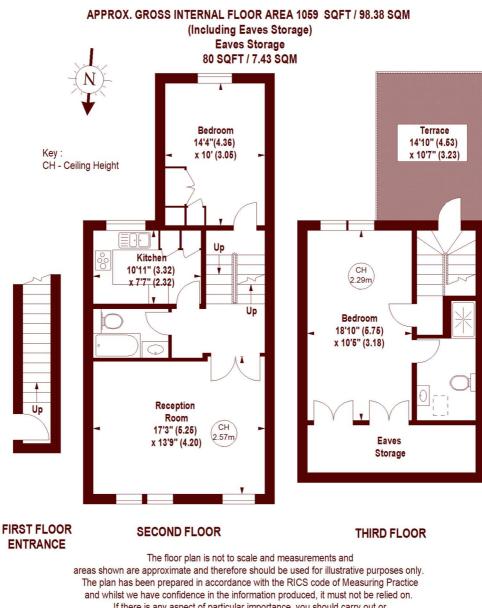

## All viewings by appointment through our **BROOK GREEN office:**

T 020 7605 7760 E sales.bkg@marshandparsons.co.uk

107 Shepherds Bush Road London W67LP

marshandparsons.co.uk

Every attempt has been made to ensure accuracy, however all measurements are approximate and for illustrative purpose only. Not to scale.