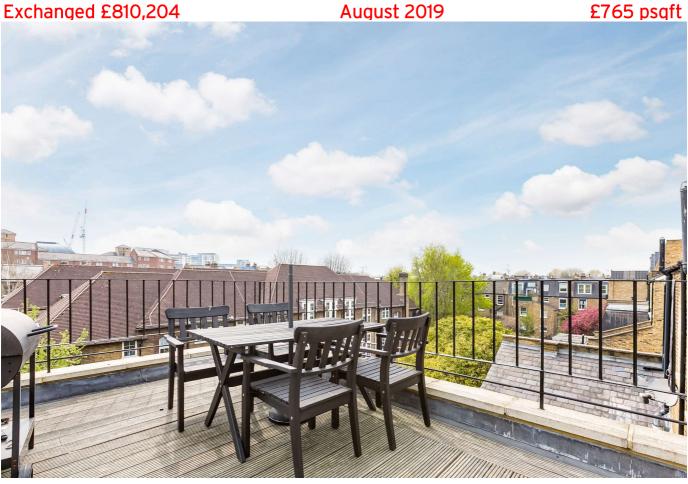

## Batoum Gardens, W6

£850,000 Share of Freehold Exchanged £810,204

- Two large bedrooms
- South-facing roof terrace

- Recently refurbished
- Sought-after location

A well-presented two-bedroom flat with south-facing terrace, located on a sought-after street in Brook Green.

## Batoum Gardens,W6

If there is any aspect of particular importance, you should carry out or commission your own inspection of the property. Copyright of FeaturePRO.