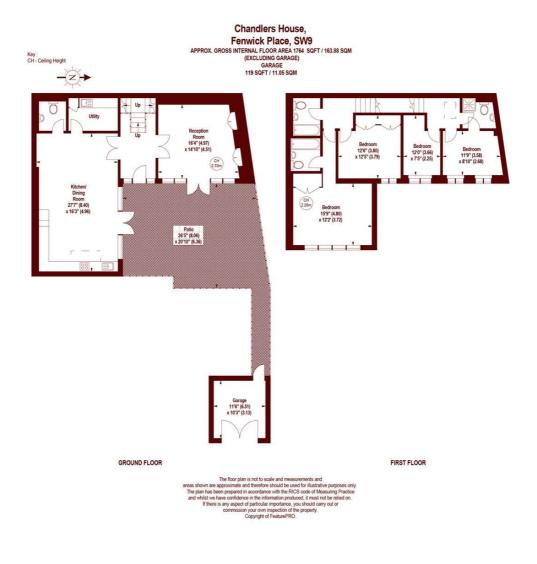

## Fenwick Place, SW9

## £1,299,995 Freehold

- Truly unique, exquisitely finished former Coach House
- Four double bedrooms
- Garage and garden

A four bedroom, three bathroom period coach house conversion, immaculately refurbished by the current owners to the most exacting of standards, set inside a private courtyard with garage