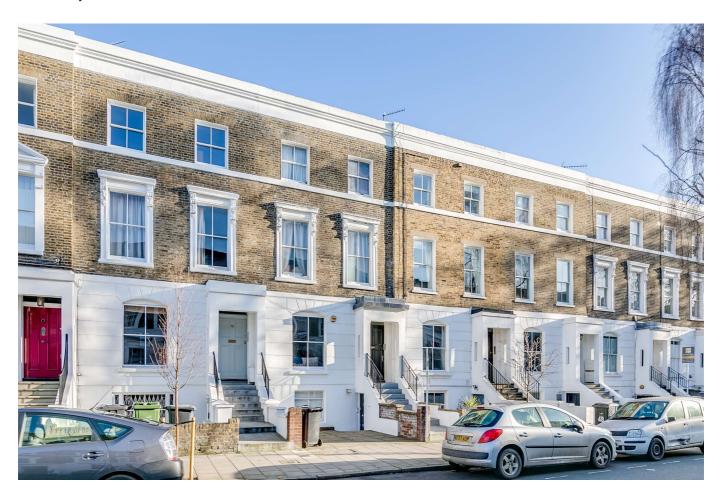

## Fentiman Road, SW8

£825,000 Leasehold

- Split-level
- Two bedrooms

- Private 53ft garden
- Close to transport

A stunning newly refurbished split-level two-bedroom flat with private 50ft garden on a desirable residential road between Vauxhall and Oval.