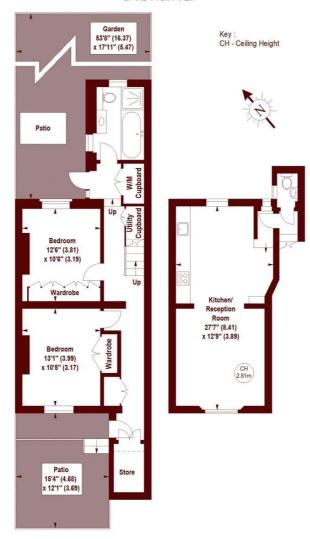

#### Fentiman Road, SW8

APPROX. GROSS INTERNAL FLOOR AREA 958 SQFT / 89.00 SQM (Including Store) Store 27 SQFT / 2.51 SQM

#### LOWER GROUND FLOOR

#### GROUND FLOOR

The floor plan is not to scale and measurements and areas shown are approximate and therefore should be used for illustrative purposes only. The plan has been prepared in accordance with the RICS code of Measuring Practice and whilst we have confidence in the information produced, it must not be relied on. If there is any aspect of particular importance, you should carry out or commission your own inspection of the property.