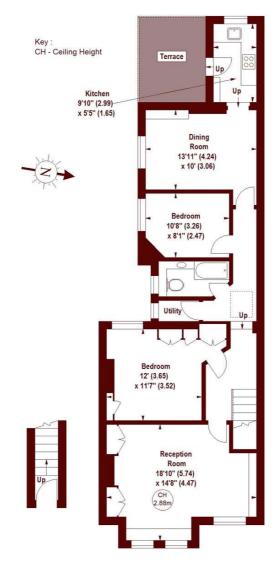

#### Wix's Lane, SW4

APPROX. GROSS INTERNAL FLOOR AREA 926 SQFT / 86.03 SQM

#### GROUND FLOOR ENTRANCE

#### FIRST FLOOR

The floor plan is not to scale and measurements and areas shown are approximate and therefore should be used for illustrative purposes only. The plan has been prepared in accordance with the RICS code of Measuring Practice and whilst we have confidence in the information produced, it must not be relied on. If there is any aspect of particular importance, you should carry out or commission your own inspection of the property.

Copyright of FeaturePRO.