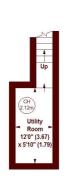

## Brayburne Avenue, SW4

APPROX. GROSS INTERNAL FLOOR AREA 2137 SQFT / 198.53 SQM (Including Eaves Storage & Excluding Boiler Room)

Boiler Room

6 SQFT / 0.56 SQM Eaves Storage 106 SQFT / 9.85 SQM

LOWER GROUND FLOOR

**GROUND FLOOR** 

FIRST FLOOR

SECOND FLOOR

The floor plan is not to scale and measurements and areas shown are approximate and therefore should be used for illustrative purposes only. The plan has been prepared in accordance with the RICS code of Measuring Practice and whilst we have confidence in the information produced, it must not be relied on. If there is any aspect of particular importance, you should carry out or commission your own inspection of the property.