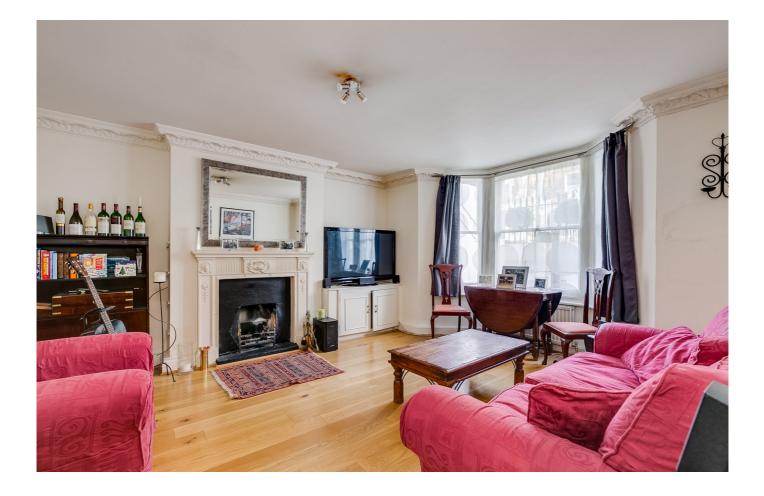

## Harwood Road, SW6

## £485 per week

- Two bedrooms
- Private garden

- Bathroom & shower room
- Close to amenities

A superb two-bedroom apartment with period features and a private garden.

## £485 per week

This spacious apartment features two double bedrooms, bathroom and separate en suite shower room, large reception room, separate kitchen and private rear garden. The apartment is presented in excellent condition through and boasts wooden flooring throughout.