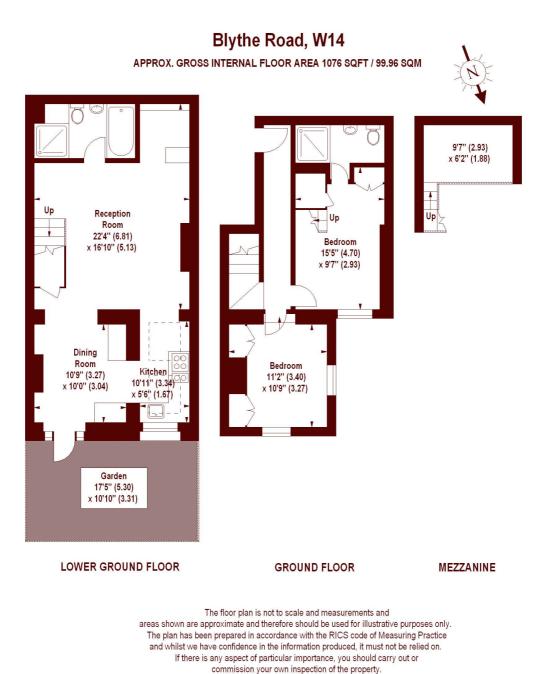

## November 2019

£748 psqft

- Two large double bedrooms
- Two bathroom

- Paved garden area
- Central location

A wonderful two double bedroom garden flat offering fantastic space and in a central Brook Green location.