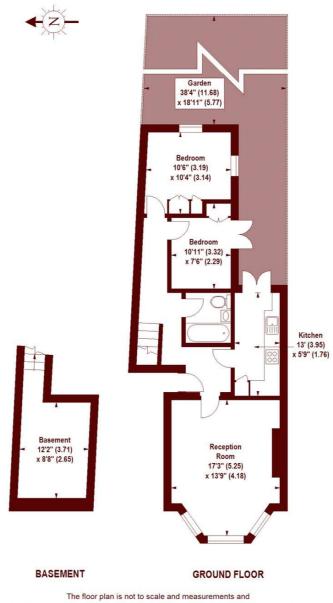

## Lime Grove, W12

APPROX. GROSS INTERNAL FLOOR AREA 780 SQFT / 72.46 SQM

The floor plan is not to scale and measurements and areas shown are approximate and therefore should be used for illustrative purposes only. The plan has been prepared in accordance with the RICS code of Measuring Practice and whilst we have confidence in the information produced, it must not be relied on. If there is any aspect of particular importance, you should carry out or commission your own inspection of the property. Copyright of FeaturePRO.