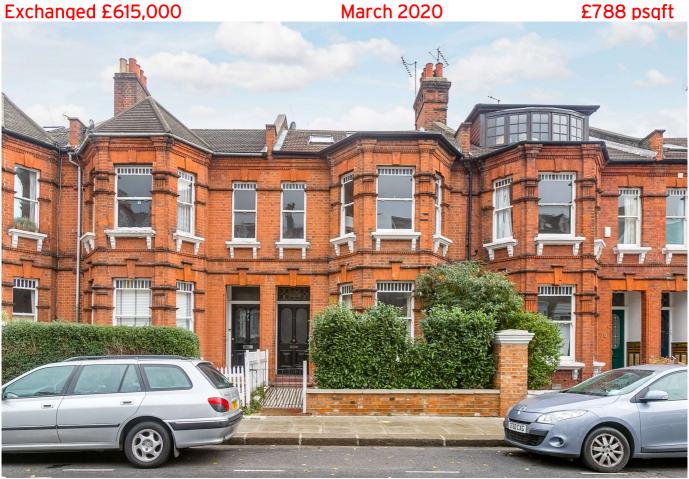

## Lime Grove, W12

£625,000 Leasehold Exchanged £615,000

March 2020

- Two bedrooms
- Potential to extend (STPP)
- 39ft garden
- **Fantastic location**

An un-modernised two-bedroom garden flat with the potential to extend substantially (subject to the usual planning consents).