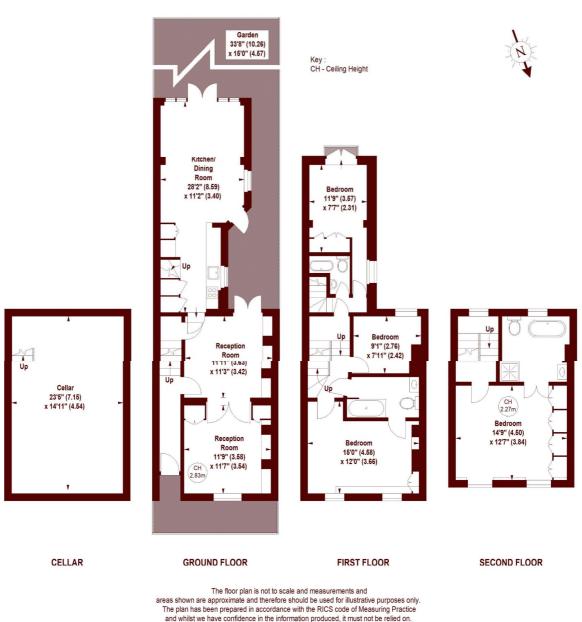

## Matching people and property in London for over 160 years.

Milson Road, W14

APPROX. GROSS INTERNAL FLOOR AREA 1827 SQFT / 169.73 SQM

All viewings by appointment through our **BROOK GREEN office:** 

T 020 7605 7760 E sales.bkg@marshandparsons.co.uk