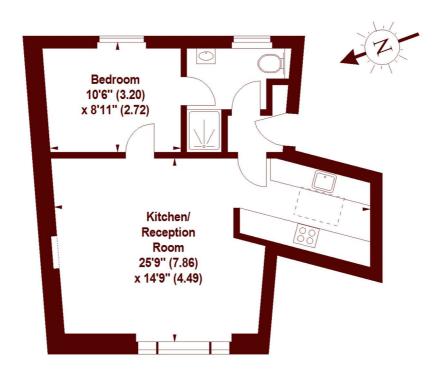

## **Challoner Crescent, W14**

APPROX. GROSS INTERNAL FLOOR AREA 471 SQFT / 43.76 SQM

## SECOND FLOOR

The floor plan is not to scale and measurements and areas shown are approximate and therefore should be used for illustrative purposes only. The plan has been prepared in accordance with the RICS code of Measuring Practice and whilst we have confidence in the information produced, it must not be relied on. If there is any aspect of particular importance, you should carry out or commission your own inspection of the property.