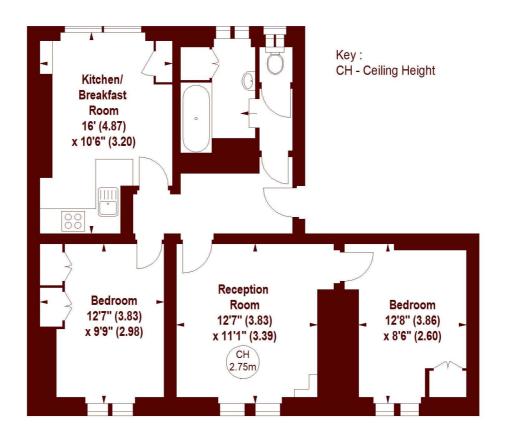

## **Avonmore Gardens, W14**

APPROX. GROSS INTERNAL FLOOR AREA 742 SQFT / 68.93 SQM

## THIRD FLOOR

The floor plan is not to scale and measurements and areas shown are approximate and therefore should be used for illustrative purposes only. The plan has been prepared in accordance with the RICS code of Measuring Practice and whilst we have confidence in the information produced, it must not be relied on. If there is any aspect of particular importance, you should carry out or commission your own inspection of the property.