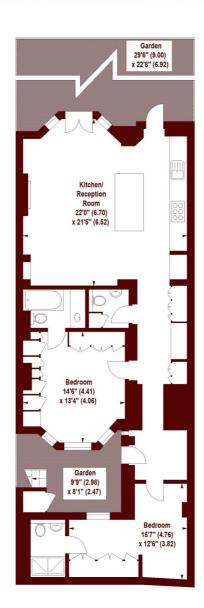

## Sinclair Gardens, W14

APPROX. GROSS INTERNAL FLOOR AREA 1101 SQFT / 102.28 SQM

## LOWER GROUND FLOOR

Illustration For Identification Purposes Only. Not To Scale \*Floorplan Drawn According To RICS Guidelines Copyright of FeaturePRO

All viewings by appointment through our **BROOK GREEN office:** 