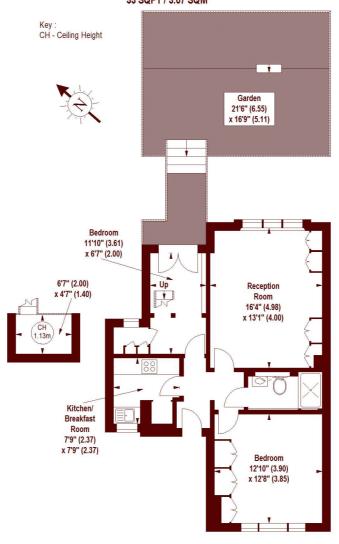

## Mornington Avenue, W14

APPROX. GROSS INTERNAL FLOOR AREA 667 SQFT / 61.96 SQM (Including Mezzanine) Mezzanine 33 SQFT / 3.07 SQM

#### MEZZANINE

### **GROUND FLOOR**

The floor plan is not to scale and measurements and areas shown are approximate and therefore should be used for illustrative purposes only. The plan has been prepared in accordance with the RICS code of Measuring Practice and whilst we have confidence in the information produced, it must not be relied on.

If there is any aspect of particular importance, you should carry out or commission your own inspection of the property.

Copyright of FeaturePRO.

All viewings by appointment through our **BROOK GREEN office:** 

T 020 7605 7760

E sales.bkg@marshandparsons.co.uk

107 Shepherds Bush Road London W6 7LP

marshandparsons.co.uk

Every attempt has been made to ensure accuracy, however all measurements are approximate and for illustrative purpose only. **Not to scale.** 