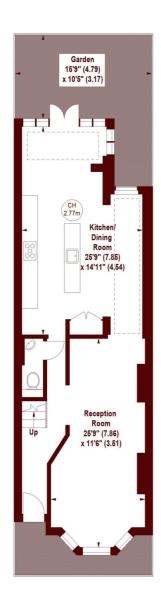

### Mablethorpe Road, SW6

APPROX. GROSS INTERNAL FLOOR AREA 1713 SQFT / 159.14 SQM (Including Eaves Storage) Eaves Storage 45 SQFT / 4.18 SQM

**GROUND FLOOR** 