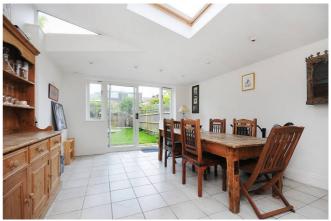

## £2,000 per week

SHORT LET: This wonderful three-bedroom family house is neutrally decorated and well-presented throughout. Comprising a double reception room with bay window and feature fire place, modern eat-in kitchen with doors leading out to a large grass garden. Upstairs boasts three double bedrooms and a contemporary bathroom with shower and separate bath.