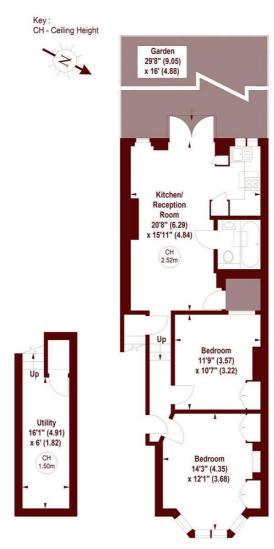

## Gayville Road, SW11

APPROX. GROSS INTERNAL FLOOR AREA 751 SQFT / 69.77 SQM

LOWER GROUND FLOOR

**GROUND FLOOR** 

The floor plan is not to scale and measurements and areas shown are approximate and therefore should be used for illustrative purposes only. The plan has been prepared in accordance with the RICS code of Measuring Practice and whilst we have confidence in the information produced, it must not be relied on. If there is any aspect of particular importance, you should carry out or commission your own inspection of the property.

Copyright of FeaturePRO.

All viewings by appointment through our **BATTERSEA office:** 

T 020 7228 9292

**E** sales.bat@marshandparsons.co.uk

118 Northcote Road London SW11 6QP

marshandparsons.co.uk

Every attempt has been made to ensure accuracy, however all measurements are approximate and for illustrative purpose only. **Not to scale.** 