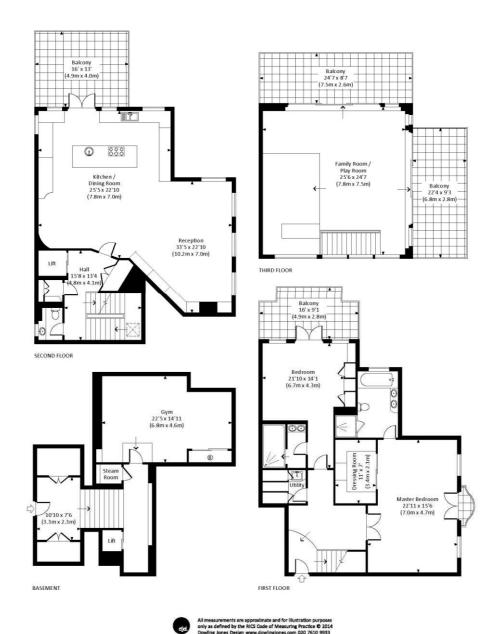

#### MENDIP COURT, SW11

Approx. gross internal area 3432 Sq Ft. / 318.8 Sq M.

All viewings by appointment through our **BATTERSEA office:** 

T 020 7228 9292

E sales.bat@marshandparsons.co.uk

118 Northcote Road London SW11 60P