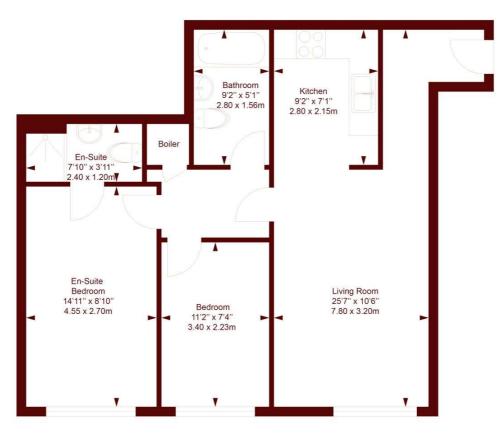

#### **Greatorex Street**

APPROX. GROSS INTERNAL FLOOR AREA: 640 SQFT/ 59.4 SQM

**Ground Floor** 

Measured in accordance with RICS guidelines. Every attempt is made to ensure accuracy However all measurements are approximate.

The floor plan is illustrative purposes only and is not to scale ELLIE CLAIRE PHOTOGRAPHY LTD www.ellieclairephotography.com