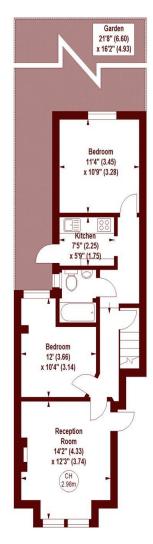

#### APPROX. GROSS INTERNAL FLOOR AREA 689 SQFT / 64.01 SQM

#### LOWER GROUND FLOOR **GROUND FLOOR**

The floor plan is not to scale and measurements and areas shown are approximate and therefore should be used for illustrative purposes only.

The plan has been prepared in accordance with the RICS code of Measuring Practice and whilst we have confidence in the information produced, it must not be relied on. If there is any aspect of particular importance, you should carry out or commission your own inspection of the property.