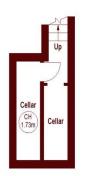

#### APPROX. GROSS INTERNAL FLOOR AREA 689 SQFT / 64.01 SQM

#### LOWER GROUND FLOOR **GROUND FLOOR**

The floor plan is not to scale and measurements and areas shown are approximate and therefore should be used for illustrative purposes only.

The plan has been prepared in accordance with the RICS code of Measuring Practice and whilst we have confidence in the information produced, it must not be relied on. If there is any aspect of particular importance, you should carry out or commission your own inspection of the property.