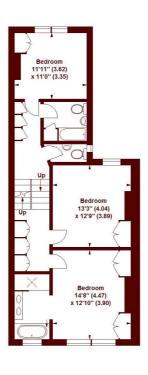

## **Dornton Road, SW12**

APPROX. GROSS INTERNAL FLOOR AREA 2579 SQFT / 239.59 SQM (Including Eaves Storage)

Eaves Storage
501 SQFT / 46.54 SQM

GROUND FLOOR

FIRST FLOOR

SECOND FLOOR

The floor plan is not to scale and measurements and areas shown are approximate and therefore should be used for illustrative purposes only. The plan has been prepared in accordance with the RICS code of Measuring Practice and whilst we have confidence in the information produced, it must not be relied on. If there is any aspect of particular importance, you should carry out or commission your own inspection of the property.