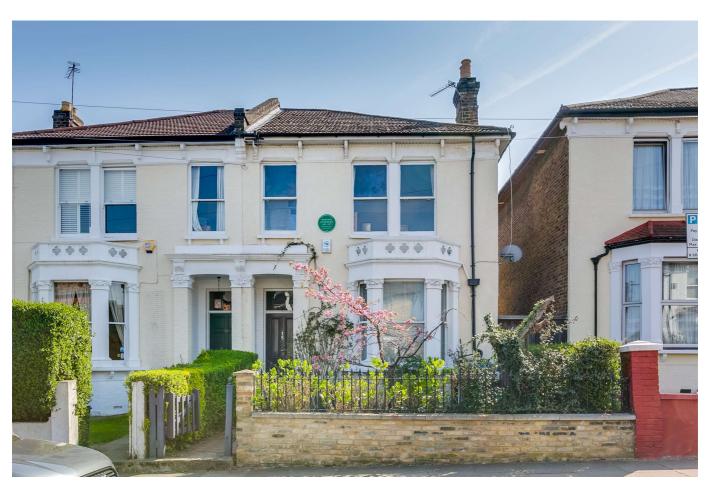

## Dornton Road, SW12

£1,295,000 Freehold

- Five-bedroom family home
- Over 2500 Sq Ft

- 79 Ft rear garden
- Close to Balham

A five-bedroom semi-detached family home offering over 2500 sq ft of living accommodation is located nearby to Tooting Bec Common.