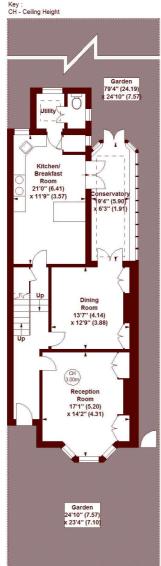

## **Dornton Road, SW12**

APPROX. GROSS INTERNAL FLOOR AREA 2579 SQFT / 239.59 SQM (Including Eaves Storage)

Eaves Storage
501 SQFT / 46.54 SQM

GROUND FLOOR

FIRST FLOOR

SECOND FLOOR

The floor plan is not to scale and measurements and areas shown are approximate and therefore should be used for illustrative purposes only. The plan has been prepared in accordance with the RICS code of Measuring Practice and whilst we have confidence in the information produced, it must not be relied on. If there is any aspect of particular importance, you should carry out or commission your own inspection of the property.