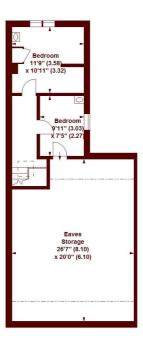

## **Dornton Road, SW12**

APPROX. GROSS INTERNAL FLOOR AREA 2579 SQFT / 239.59 SQM (Including Eaves Storage)

Eaves Storage
501 SQFT / 46.54 SQM

GROUND FLOOR

FIRST FLOOR

SECOND FLOOR

The floor plan is not to scale and measurements and areas shown are approximate and therefore should be used for illustrative purposes only. The plan has been prepared in accordance with the RICS code of Measuring Practice and whilst we have confidence in the information produced, it must not be relied on. If there is any aspect of particular importance, you should carry out or commission your own inspection of the property.