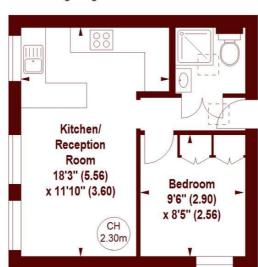

### Cathles Road, SW12

### APPROX. GROSS INTERNAL FLOOR AREA 326 SQFT / 30.29 SQM

Key: CH - Ceiling Height

#### SECOND FLOOR

The floor plan is not to scale and measurements and areas shown are approximate and therefore should be used for illustrative purposes only. The plan has been prepared in accordance with the RICS code of Measuring Practice and whilst we have confidence in the information produced, it must not be relied on. If there is any aspect of particular importance, you should carry out or commission your own inspection of the property.

Copyright of FeaturePRO.

All viewings by appointment through our **BALHAM office:** 

T 020 8673 4377

E sales.bal@marshandparsons.co.uk

45 Balham Hill London SW12 9DR Every attempt has been made to ensure accuracy, however all measurements are approximate and for illustrative purpose only. **Not to scale.** 