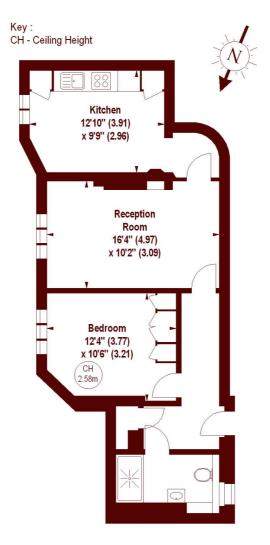

## APPROX. GROSS INTERNAL FLOOR AREA 598 SQFT / 55.55 SQM

## **GROUND FLOOR**

The floor plan is not to scale and measurements and areas shown are approximate and therefore should be used for illustrative purposes only. The plan has been prepared in accordance with the RICS code of Measuring Practice and whilst we have confidence in the information produced, it must not be relied on.